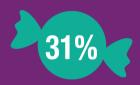

Are/were more often snacking on sweets and candy

Did not schedule or forgot to schedule a routine dental appointment

A quarter admit to brushing their teeth later in the morning

Say they are/were flossing less frequently