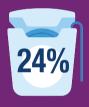

Are/were more often snacking on sweets and candy

Did not schedule or forgot to schedule a routine dental appointment

A quarter admit to brushing their teeth later in the morning

Say they are/were flossing less frequently

Forget/forgot to floss

Report they are/were forgetting to brush their teeth before bed

More than 1 in 5 report forgetting to brush their teeth in the morning while working or attending classes from home during the lockdown