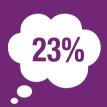

Forget/forgot to floss

Report they are/were forgetting to brush their teeth before bed

More than 1 in 5 report forgetting to brush their teeth in the morning while working or attending classes from home during the lockdown